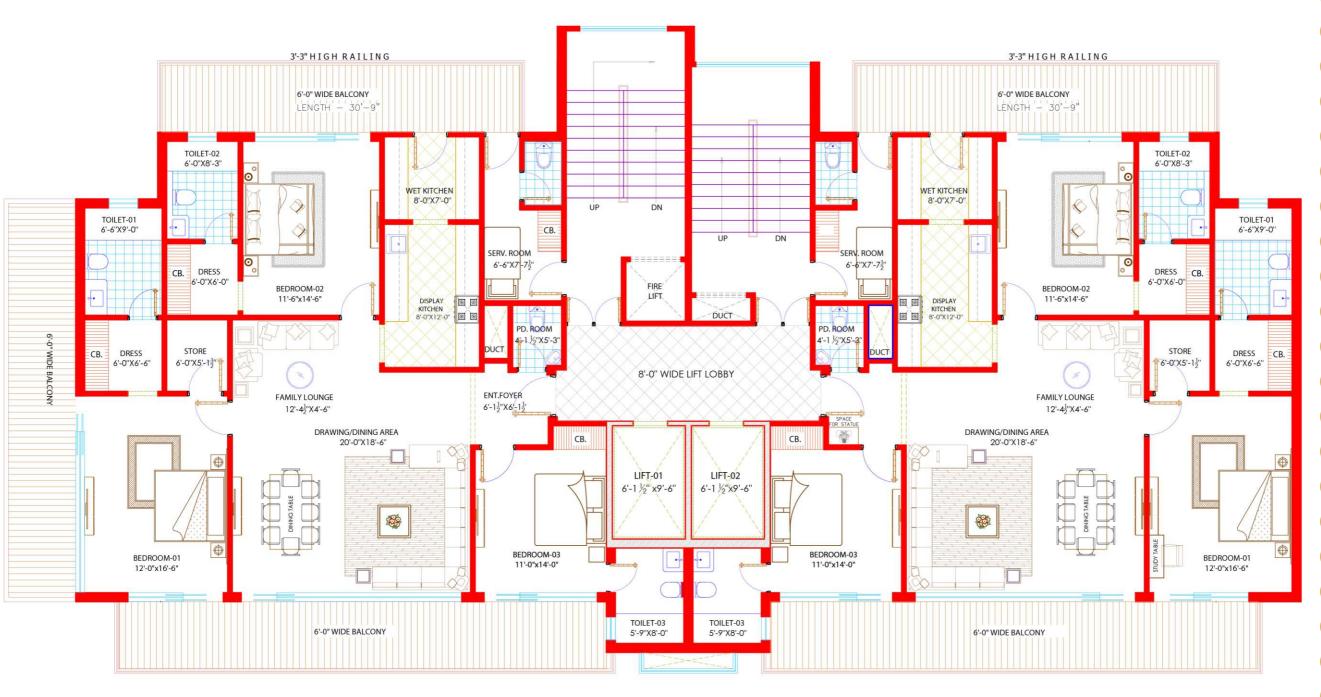

and relaxation go hand in hand.
This unique collection of stylish, characterful apartments mixes the best of contemporary urban living brings the bespoke architectural design an luxury lifestyle experience.

From its private landscaped courtyard gardens to its distinguished architecture, it's a building that impresses.

#### HORIZON BELMOND -AN ADDRESS TO BE PROUD OF





SITE PLAN

O 0 0 O O 0 0 0 6 O O 20.-0" WIDE DRIVEWAY 20.-0" WIDE DRIVEWAY 0 0 0 100'-0" WIDE ROAD 0 00 0 80'-0" WIDE ROAD 38'-0" WIDE DRIVEWAY 20'-0" WIDE DRIVEWAY **GREEN AREA**  $\blacksquare$ 00 0 d 6 0 0 SHOP-22 SHOP-21 SHOP-20 SHOP-19 SHOP-18 SHOP-07 SHOP-05 SHOP-05 SHOP-03 SHOP-02 SHOP-01 SHOP-11 SHOP-09 SHOP-08 8 GREEN AREA 6 20RFACE PARKING 20RFACE PARKING 00,-0", WIDE ROAD 



#### CLUSTER PLAN - 3BHK+SERVANT





#### CLUSTER PLAN - 4BHK+SERVANT