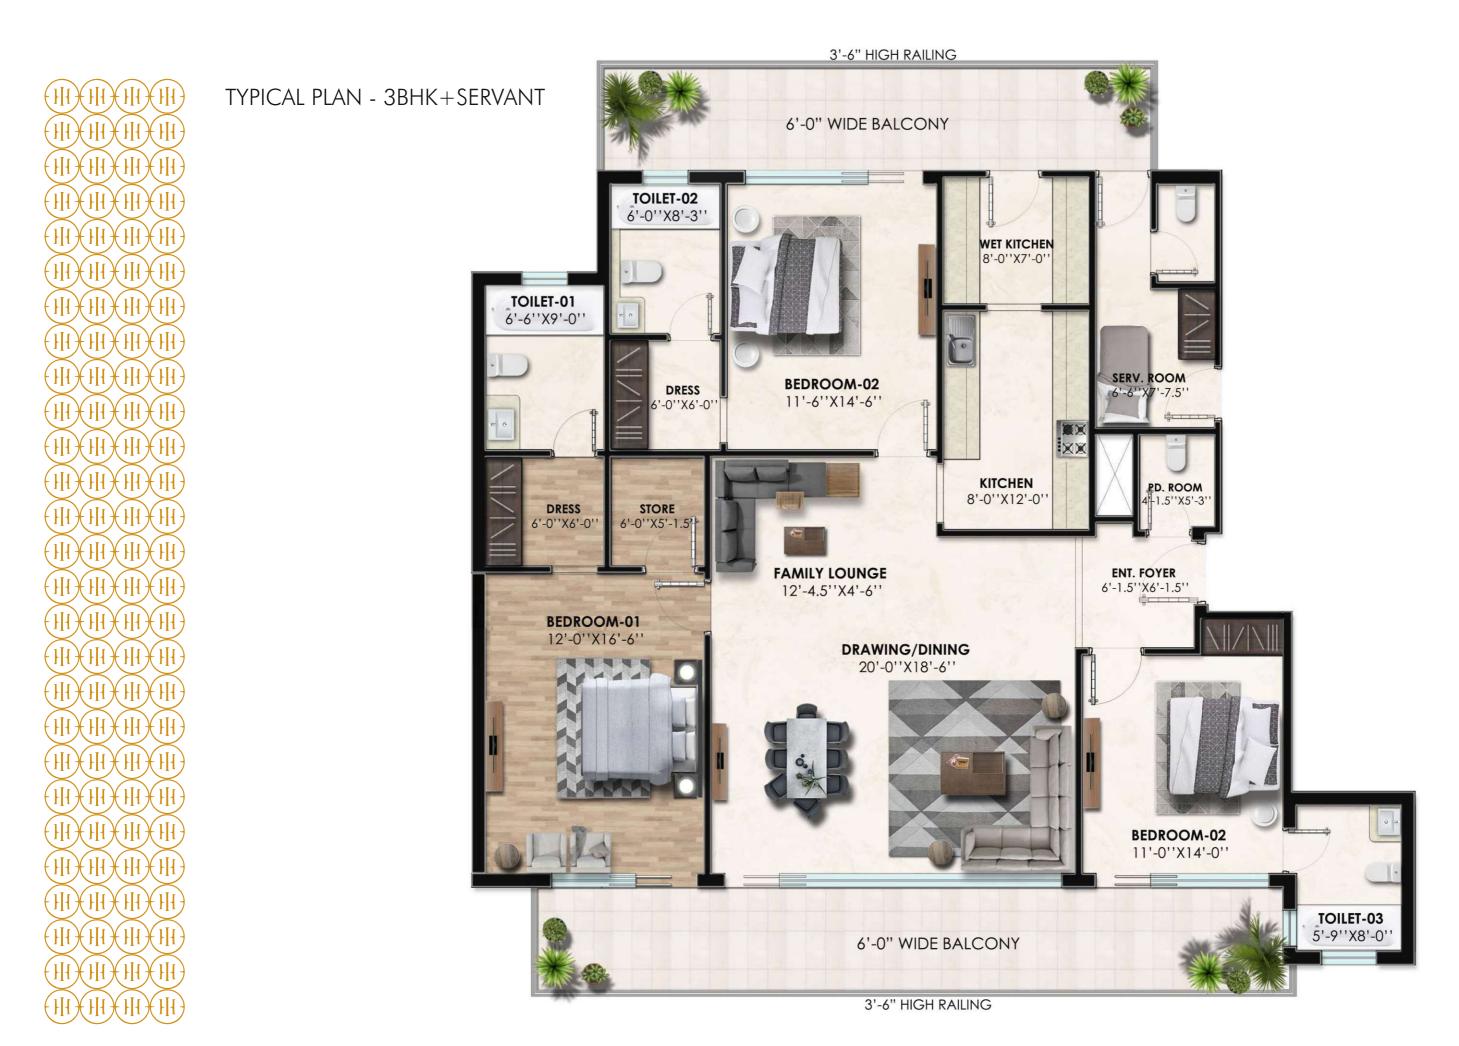

Horizon Belmond is where refinement and relaxation go hand in hand.
This unique collection of stylish, characterful apartments mixes the best of contemporary urban living brings the bespoke architectural design an luxury lifestyle experience.

From its private landscaped courtyard gardens to its distinguished architecture, it's a building that impresses.

#### HORIZON BELMOND -AN ADDRESS TO BE PROUD OF





SITE PLAN

O 0 0 O O 0 0 0 6 O O 20.-0" WIDE DRIVEWAY 20.-0" WIDE DRIVEWAY 0 0 0 100'-0" WIDE ROAD 0 00 0 80'-0" WIDE ROAD 38'-0" WIDE DRIVEWAY 20'-0" WIDE DRIVEWAY **GREEN AREA**  $\blacksquare$ 00 0 d 6 0 0 SHOP-22 SHOP-21 SHOP-20 SHOP-19 SHOP-18 SHOP-07 SHOP-05 SHOP-05 SHOP-03 SHOP-02 SHOP-01 SHOP-11 SHOP-09 SHOP-08 8 GREEN AREA 6 20RFACE PARKING 20RFACE PARKING 00,-0", WIDE ROAD 



#### CLUSTER PLAN - 3BHK+SERVANT





#### CLUSTER PLAN - 4BHK+SERVANT