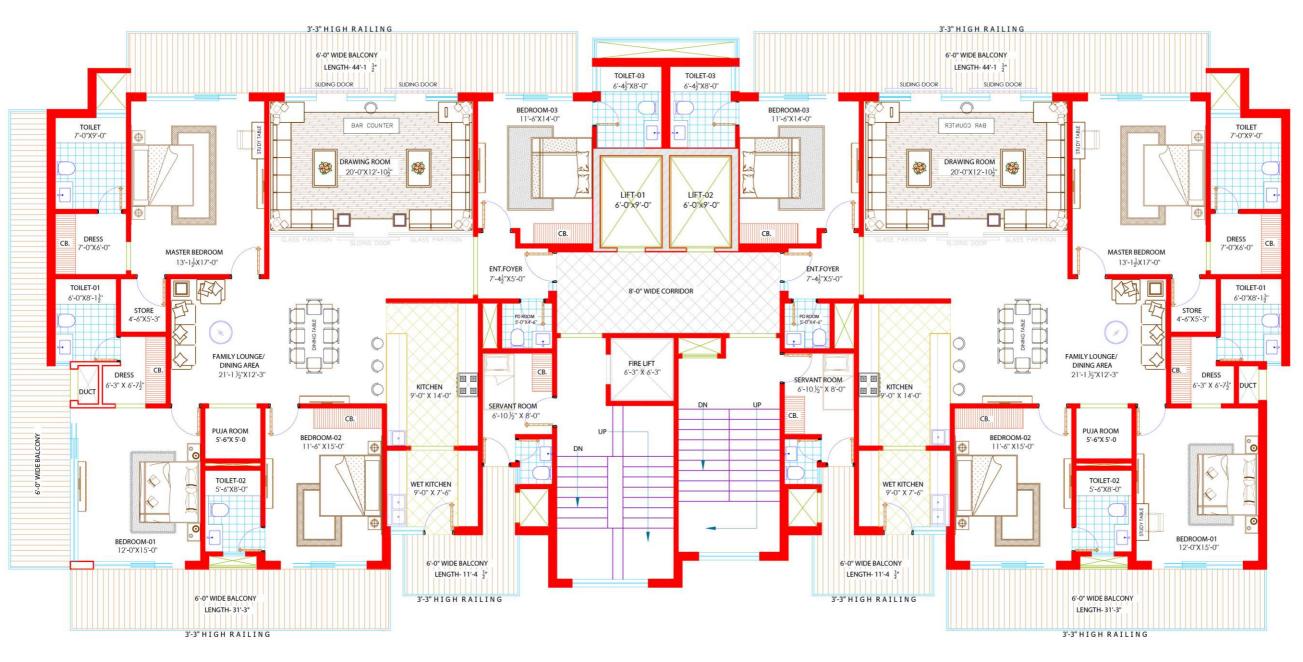

unique collection of stylish, characterful apartments mixes the best of contemporary urban living brings the bespoke architectural design an luxury lifestyle experience.

From its private landscaped courtyard gardens to its distinguished architecture, it's a building that impresses.

#### HORIZON BELMOND -AN ADDRESS TO BE PROUD OF





SITE PLAN

O 0 0 O O 0 0 0 6 O O 20.-0" WIDE DRIVEWAY 20.-0" WIDE DRIVEWAY 0 0 0 100'-0" WIDE ROAD 0 00 0 80'-0" WIDE ROAD 38'-0" WIDE DRIVEWAY 20'-0" WIDE DRIVEWAY **GREEN AREA**  $\blacksquare$ 00 0 d 6 0 0 SHOP-22 SHOP-21 SHOP-20 SHOP-19 SHOP-18 SHOP-07 SHOP-05 SHOP-05 SHOP-03 SHOP-02 SHOP-01 SHOP-11 SHOP-09 SHOP-08 8 GREEN AREA 6 20RFACE PARKING 20RFACE PARKING 00,-0", WIDE ROAD 



#### CLUSTER PLAN - 3BHK+SERVANT





#### CLUSTER PLAN - 4BHK+SERVANT