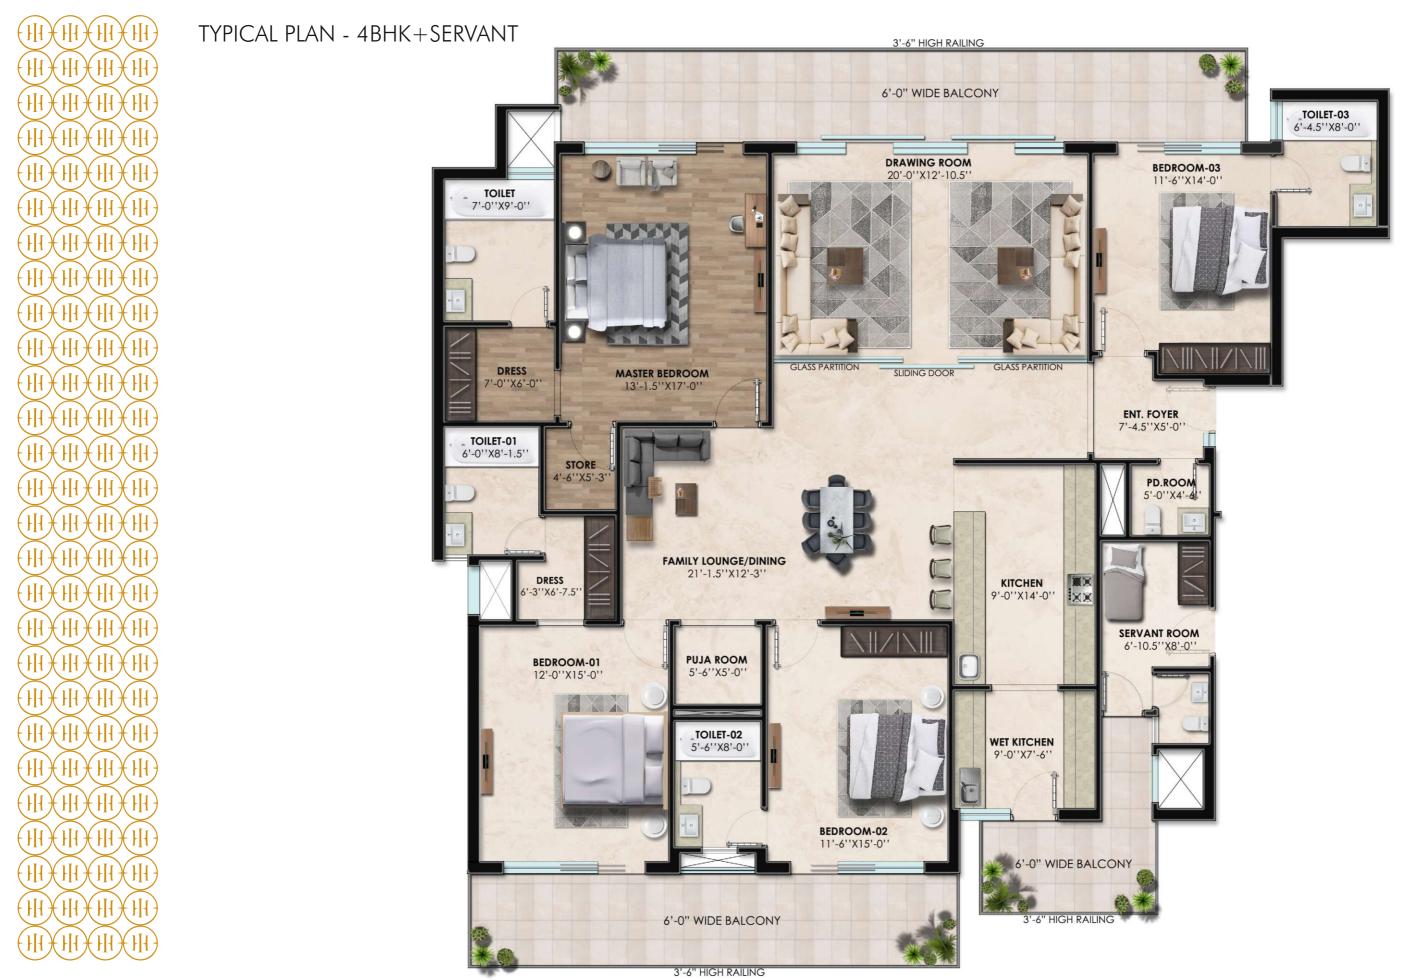

nd relaxation go hand in hand.
This unique collection of stylish, characterful apartments mixes the best of contemporary urban living brings the bespoke architectural design an luxury lifestyle experience.

From its private landscaped courtyard gardens to its distinguished architecture, it's a building that impresses.

#### HORIZON BELMOND -AN ADDRESS TO BE PROUD OF





SITE PLAN

O 0 0 O O 0 0 0 6 O O 20.-0" WIDE DRIVEWAY 20.-0" WIDE DRIVEWAY 0 0 0 100'-0" WIDE ROAD 0 00 0 80'-0" WIDE ROAD 38'-0" WIDE DRIVEWAY 20'-0" WIDE DRIVEWAY **GREEN AREA**  $\blacksquare$ 00 0 d 6 0 0 SHOP-22 SHOP-21 SHOP-20 SHOP-19 SHOP-18 SHOP-07 SHOP-05 SHOP-05 SHOP-03 SHOP-02 SHOP-01 SHOP-11 SHOP-09 SHOP-08 8 GREEN AREA 6 20RFACE PARKING 20RFACE PARKING 00,-0", WIDE ROAD 



#### CLUSTER PLAN - 3BHK+SERVANT





#### CLUSTER PLAN - 4BHK+SERVANT