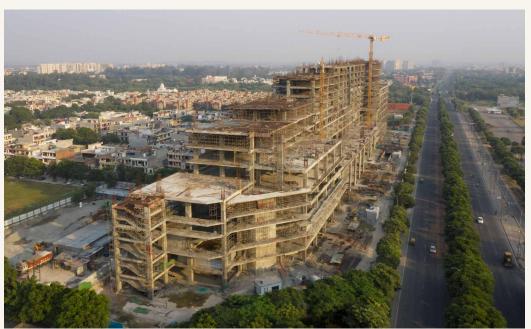

# **Construction Updates**

(Photos on November, 2020)

# **Construction Updates**

(Photos on November, 2020)

**Construction Updates** 

DISTANCE FROM CP.67, SECTOR 67, MOHALI

| Call Centres/IT Hub   | 0.3 Mins | 0.1 Kms |
|-----------------------|----------|---------|
| ISB University        | 1 Mins   | 0.5 Kms |
| PCA Stadium           | 3 Mins   | 2 Kms   |
| International Airport | 12 Mins  | 6 Kms   |