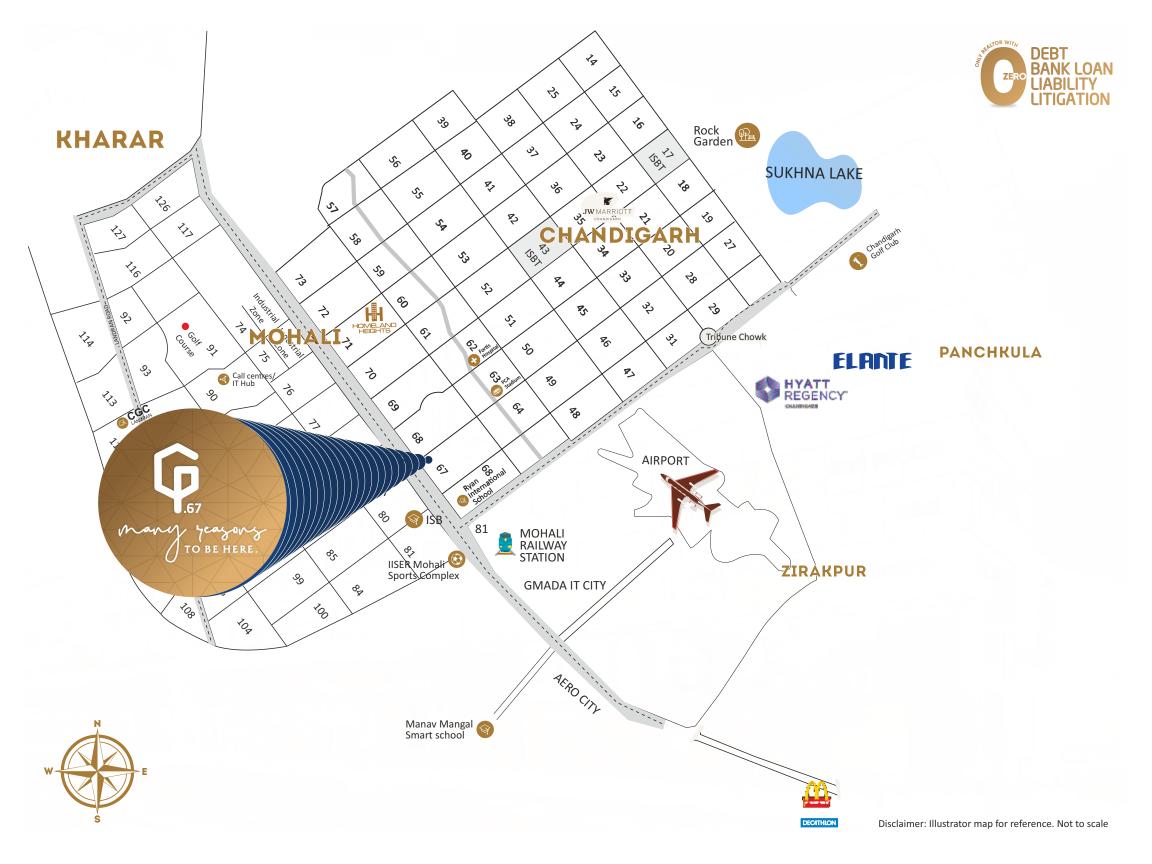

# **Construction Updates**

(Photos on November, 2020)

**Construction Updates** 

DISTANCE FROM CP.67, SECTOR 67, MOHALI

| Call Centres/IT Hub   | 0.3 Mins | 0.1 Kms |
|-----------------------|----------|---------|
| ISB University        | 1 Mins   | 0.5 Kms |
| PCA Stadium           | 3 Mins   | 2 Kms   |
| International Airport | 12 Mins  | 6 Kms   |

| Fortis Hospital | 5 Mins  | 1.8 Kms |
|-----------------|---------|---------|
| Tribune Chowk   | 10 Mins | 6 Kms   |
| Elante          | 20 Mins | 10 Kms  |