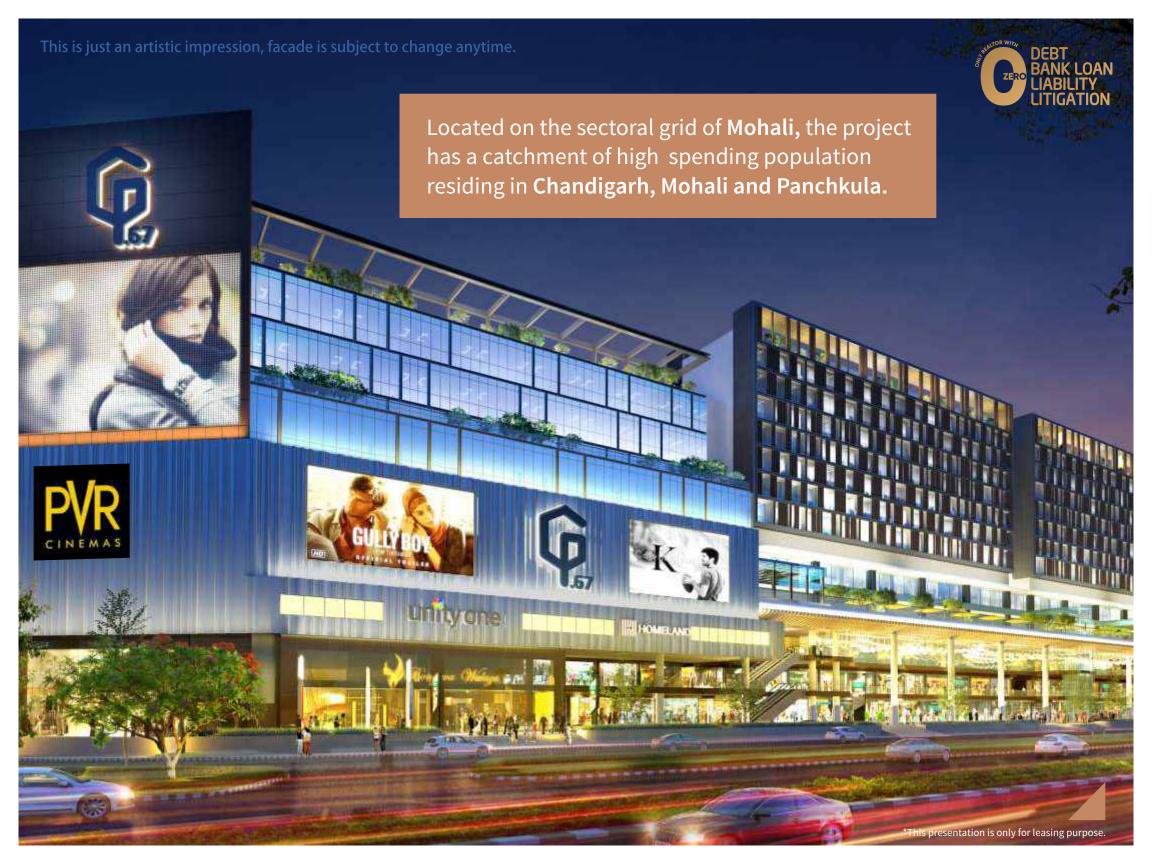

# THE UPCOMING HUB OF COMMERCIAL ACTIVITY >>

The only commercial development on Airport road with facade of 1050ft.

The project is approved by Punjab Real Estate Dev. Authority.

Since 1996, Unity Group has been Building Successes and shaping Delhi's Skyline. Working on the principles of Transparency, Vision and Commitment, we have developed and delivered more than **10 Million Sq Ft** of Commercial, Retail, Hospitality and Institutional Spaces till now. Humbled by the confidence entrusted in us by our customers, investors and well wishers, we have flourished and have delivered more than 100 Real Estate Developments across Delhi.

# **Construction Updates**

(Photos on November, 2020)

**Construction Updates** 

DISTANCE FROM CP.67, SECTOR 67, MOHALI

| Call Centres/IT Hub   | 0.3 Mins | 0.1 Kms |
|-----------------------|----------|---------|
| ISB University        | 1 Mins   | 0.5 Kms |
| PCA Stadium           | 3 Mins   | 2 Kms   |
| International Airport | 12 Mins  | 6 Kms   |