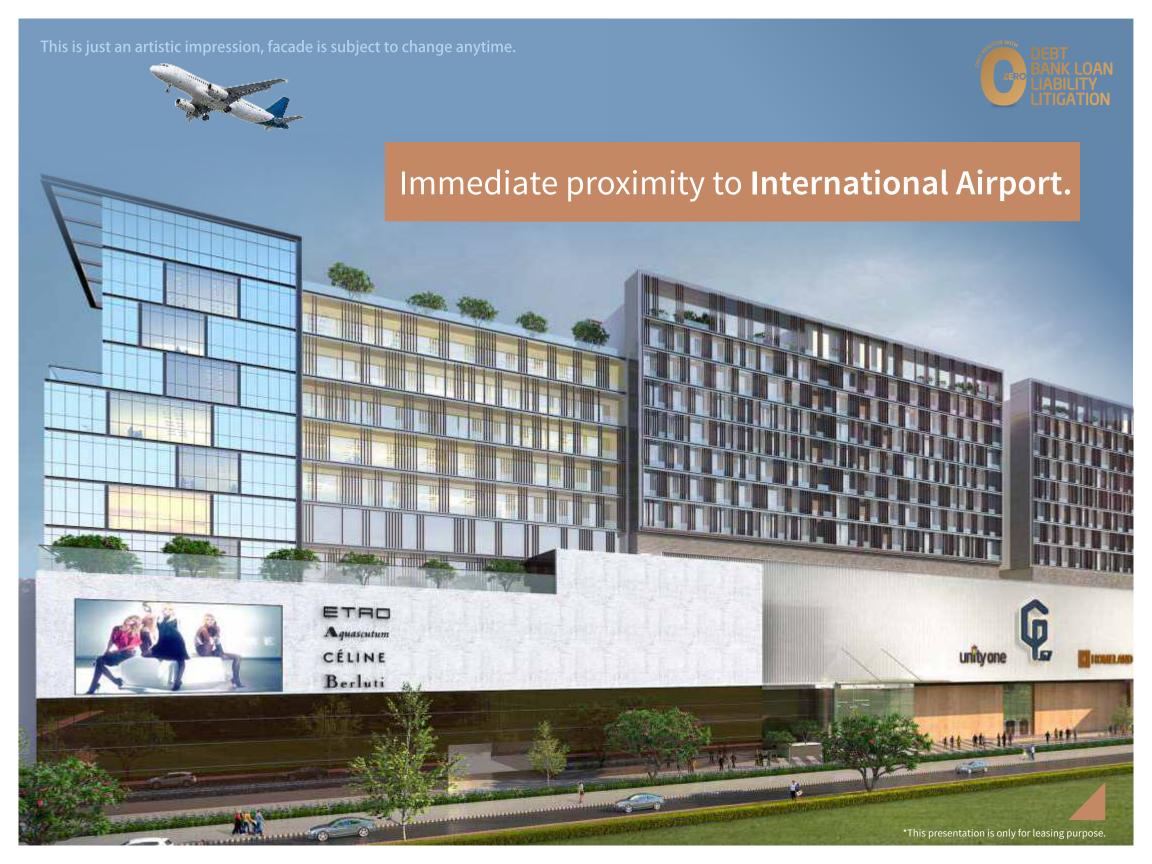

# **Construction Updates**

(Photos on November, 2020)

**Construction Updates** 

DISTANCE FROM CP.67, SECTOR 67, MOHALI

| Call Centres/IT Hub   | 0.3 Mins | 0.1 Kms |
|-----------------------|----------|---------|
| ISB University        | 1 Mins   | 0.5 Kms |
| PCA Stadium           | 3 Mins   | 2 Kms   |
| International Airport | 12 Mins  | 6 Kms   |