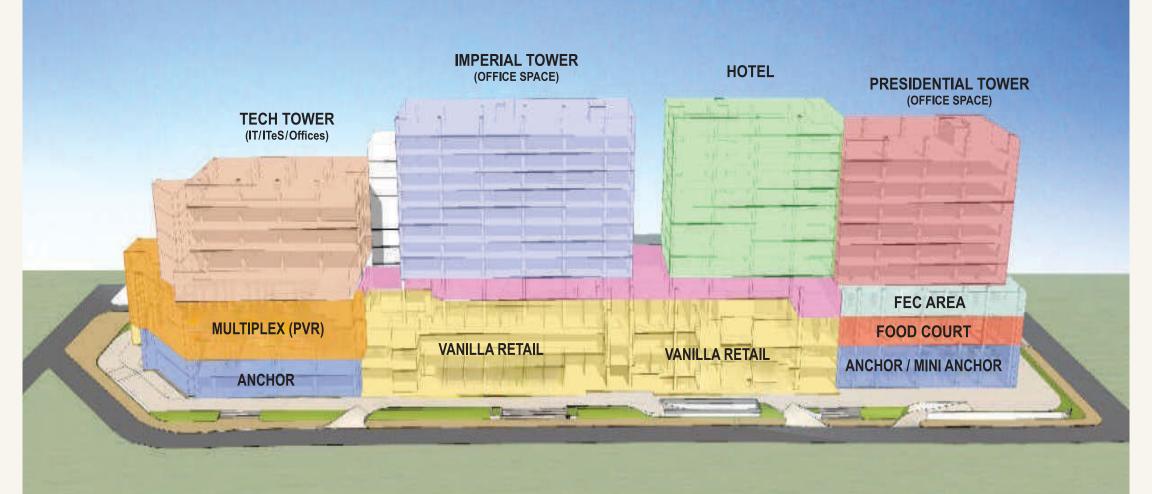

### HIGH STREET RETAIL

**NEVER ENDING SHOPPING FUN** 

# **MOHALI'S IT/COMMERCIAL HUB**



**ENTERTAINMENT** 

# **STUDIO APARTMENTS**

**SMART LIVING** 

# **OFFICES**

FOR PROFESSIONS UNLIMITED

# FOOD COURT

THE SUMPTUOUS SPREADS











# Architecture and structure

The project is architected by Bentel Associates, the leading architects and interior designers of the world. The structural design has been created by Gian P. Mathur & Associates, the leading civil engineering design firm of the country. CP 67 will also be landscaped by the best greening experts of India. There is ample underground parking space. The terraces of CP 67 shall hold sprawling, breathtaking views of the cityscape, especially, the area in the vicinity of the International Airport.

# **Stacking Plan**













Overview











Overview











Overview



# **OUR BRAND RELATIONSHIP**



#### ELECTRONICS BRANDS





































### FINANCIAL AND INSTITUTIONAL















































### CINEMA















### HYPER-MARKET









**AUTOMOBILES** 

# **OUR BRAND RELATIONSHIP**



#### CORPORATE BRANDS



































































### FOOD AND BEVERAGE































































### **DEPARTMENTAL STORE**