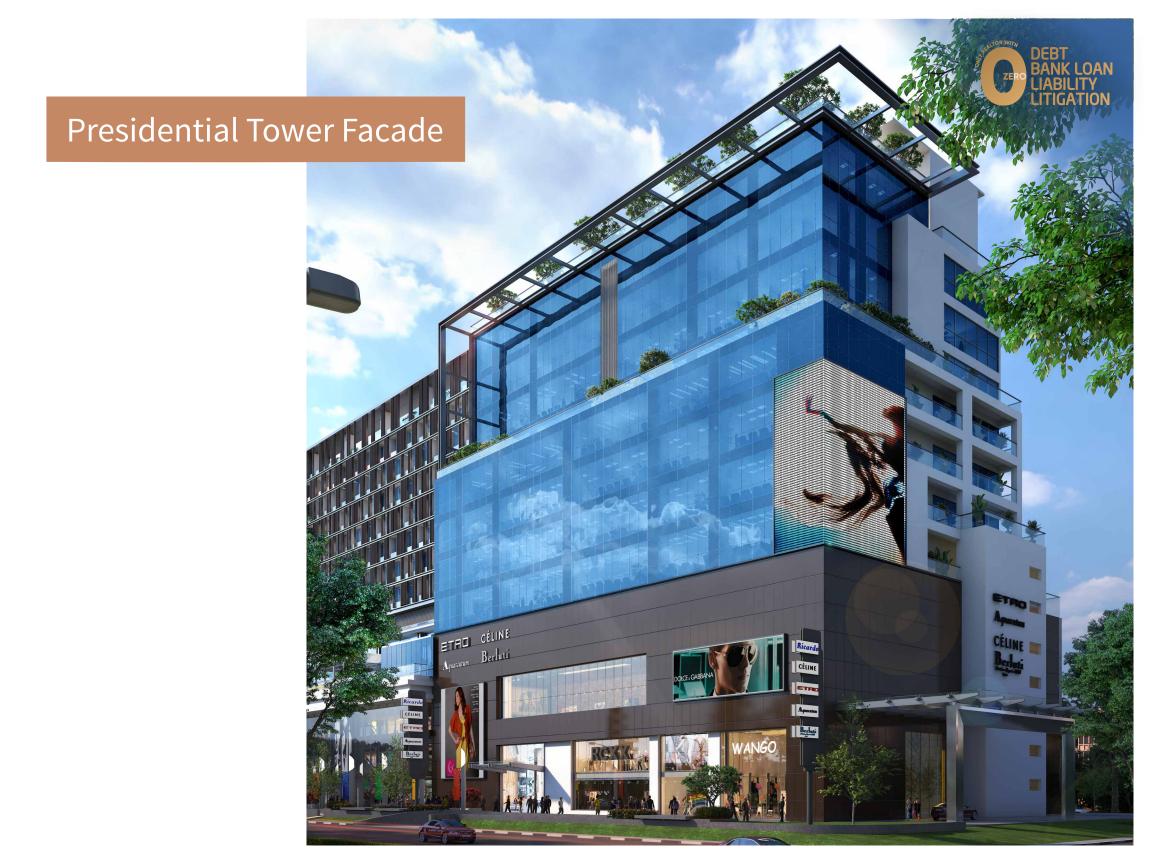

# Architecture and structure

The project is architected by Bentel Associates, the leading architects and interior designers of the world. The structural design has been created by Gian P. Mathur & Associates, the leading civil engineering design firm of the country. CP 67 will also be landscaped by the best greening experts of India. There is ample underground parking space. The terraces of CP 67 shall hold sprawling, breathtaking views of the cityscape, especially, the area in the vicinity of the International Airport.