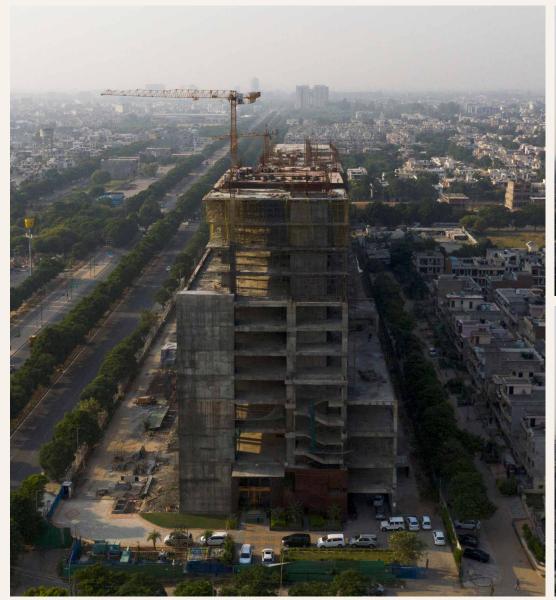

# **Construction Updates**

(Photos on November, 2020)

# **Construction Updates**

(Photos on November, 2020)

**Construction Updates** 

DISTANCE FROM CP.67, SECTOR 67, MOHALI

| Call Centres/IT Hub   | 0.3 Mins | 0.1 Kms |
|-----------------------|----------|---------|
| ISB University        | 1 Mins   | 0.5 Kms |
| PCA Stadium           | 3 Mins   | 2 Kms   |
| International Airport | 12 Mins  | 6 Kms   |