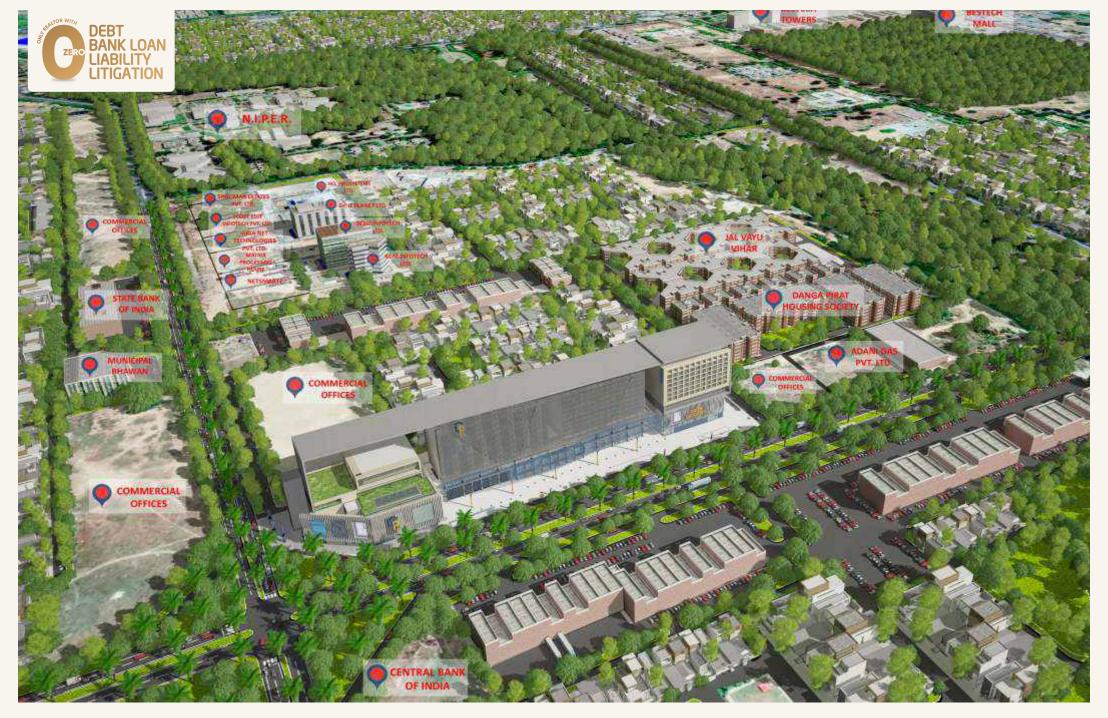

real estate developer in order to become a socially responsible corporate. We see limitless possibilities ahead and aim to carve a niche for ourselves as a group, going by our philosophy of transparency, timely deliveries and customer delight.









AMARYLLIS IN KAROL BAGH, DELHI.

VEGAS MALL IN DWARKA, DELHI.







Homeland Heights, the Pride of Punjab, located in Sector 70 Mohali was completed in record 30 months. This has been the best turnaround timefor any luxury project of the region. Over 300 high net worth income group families are living at Homeland Heights.







100% SATISFIED CLIENTELE.





























# **Construction Updates**

(Photos on November, 2020)





# **Construction Updates**

(Photos on November, 2020)















**Construction Updates** 





DISTANCE FROM CP.67, SECTOR 67, MOHALI

| Call Centres/IT Hub   | 0.3 Mins | 0.1 Kms |
|-----------------------|----------|---------|
| ISB University        | 1 Mins   | 0.5 Kms |
| PCA Stadium           | 3 Mins   | 2 Kms   |
| International Airport | 12 Mins  | 6 Kms   |

| Fortis Hospital | 5 Mins  | 1.8 Kms |
|-----------------|---------|---------|
| Tribune Chowk   | 10 Mins | 6 Kms   |
| Elante          | 20 Mins | 10 Kms  |









### HIGH STREET RETAIL

**NEVER ENDING SHOPPING FUN** 

# **MOHALI'S IT/COMMERCIAL HUB**



**ENTERTAINMENT** 

# **STUDIO APARTMENTS**

**SMART LIVING** 

# **OFFICES**

FOR PROFESSIONS UNLIMITED

# FOOD COURT

THE SUMPTUOUS SPREADS











# Architecture and structure

The project is architected by Bentel Associates, the leading architects and in