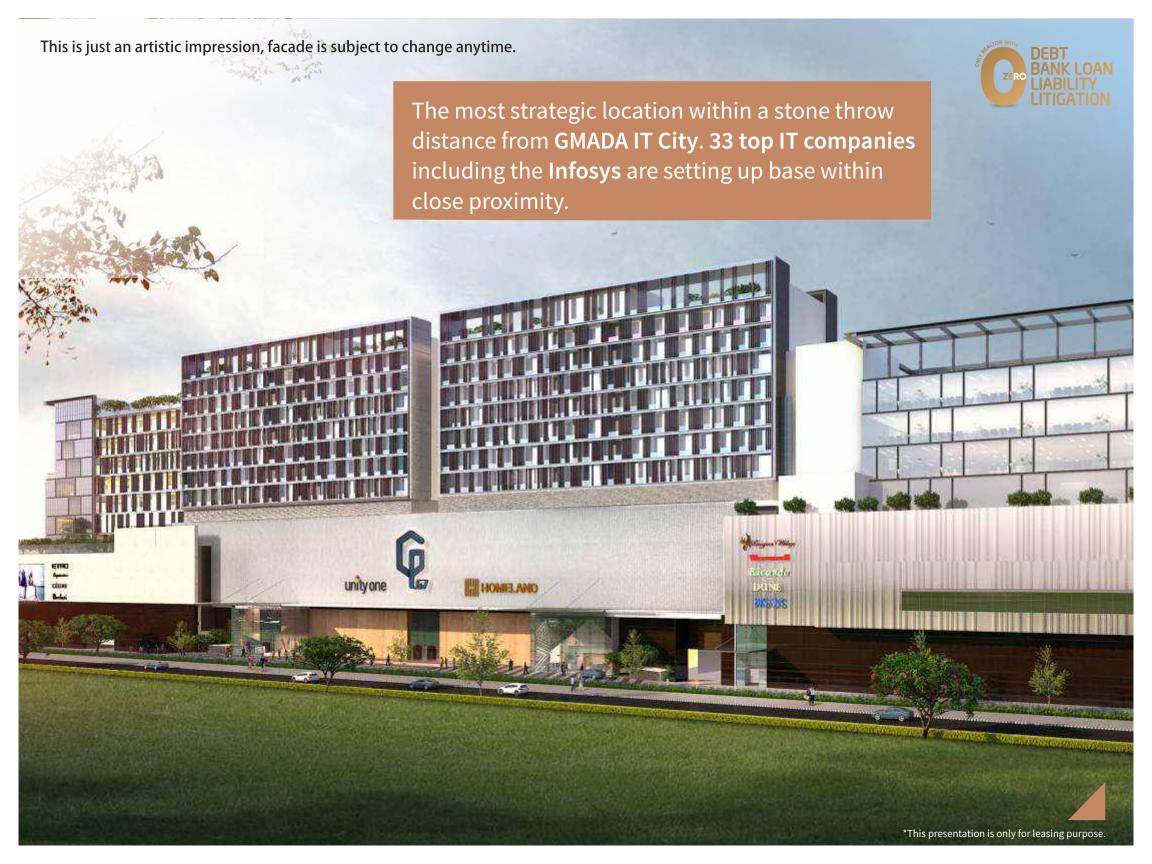

# THE UPCOMING HUB OF COMMERCIAL ACTIVITY >>

The only commercial development on Airport road with facade of 1050ft.

The project is approved by Punjab Real Estate Dev. Authority.

Since 1996, Unity Group has been Building Successes and shaping Delhi's Skyline. Working on the principles of Transparency, Vision and Commitment, we have developed and delivered more than **10 Million Sq Ft** of Commercial, Retail, Hospitality and Institutional Spaces till now. Humbled by the confidence entrusted in us by our customers, investors and well wishers, we have flourished and have delivered more than 100 Real Estate Developments across Delhi.