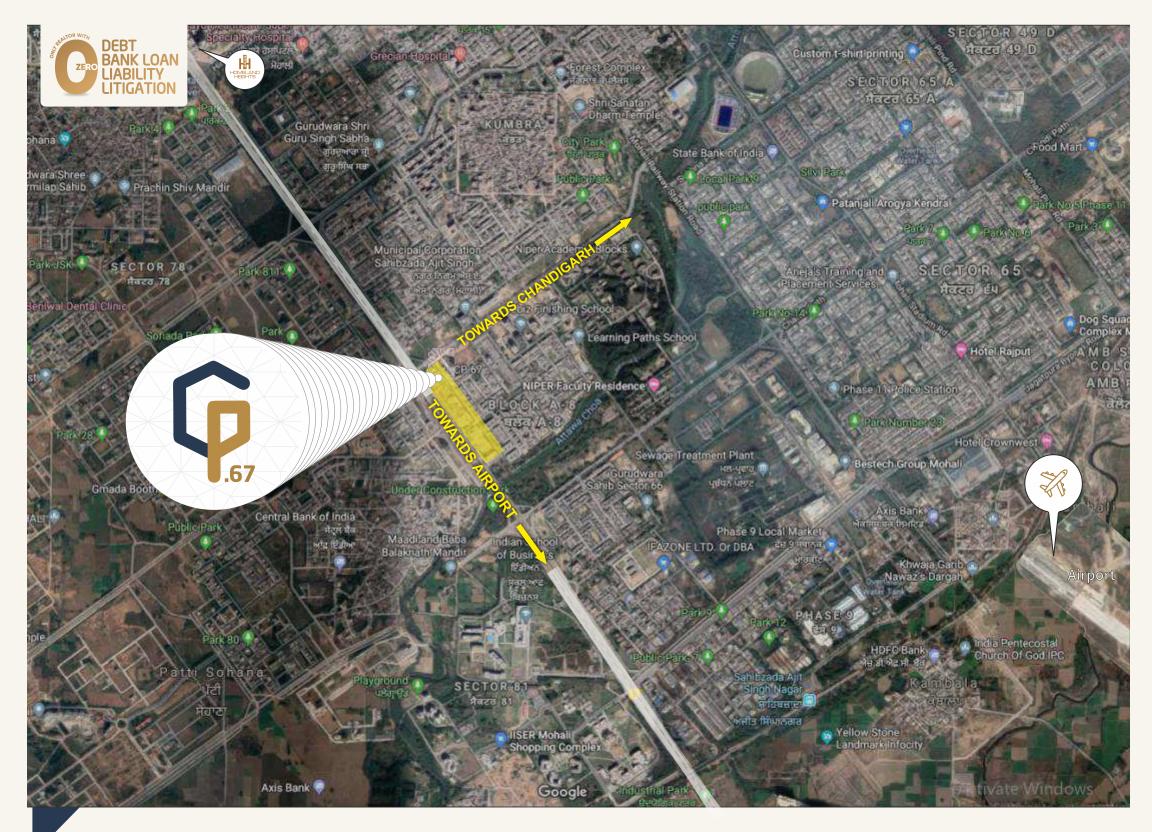

# **Construction Updates**

(Photos on November, 2020)

**Construction Updates** 

DISTANCE FROM CP.67, SECTOR 67, MOHALI

| Call Centres/IT Hub   | 0.3 Mins | 0.1 Kms |
|-----------------------|----------|---------|
| ISB University        | 1 Mins   | 0.5 Kms |
| PCA Stadium           | 3 Mins   | 2 Kms   |
| International Airport | 12 Mins  | 6 Kms   |

| Fortis Hospital | 5 Mins  | 1.8 Kms |
|-----------------|---------|---------|
| Tribune Chowk   | 10 Mins | 6 Kms   |
| Elante          | 20 Mins | 10 Kms  |