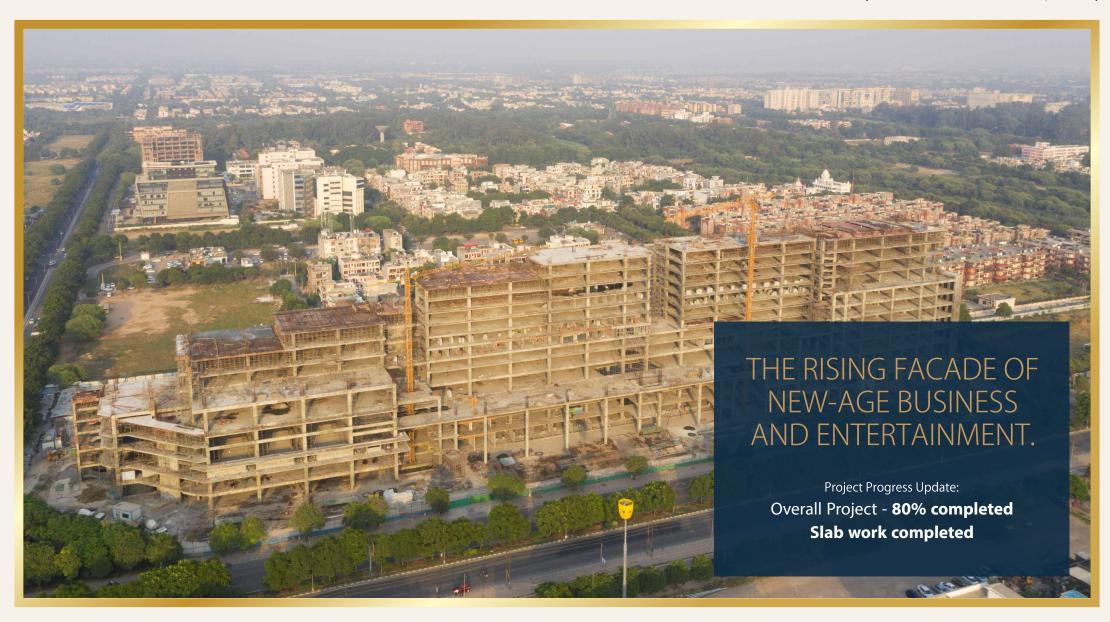

# **Construction Updates**

(Photos on November, 2020)

# **Construction Updates**

(Photos on November, 2020)

**Construction Updates** 

DISTANCE FROM CP.67, SECTOR 67, MOHALI

| Call Centres/IT Hub   | 0.3 Mins | 0.1 Kms |
|-----------------------|----------|---------|
| ISB University        | 1 Mins   | 0.5 Kms |
| PCA Stadium           | 3 Mins   | 2 Kms   |
| International Airport | 12 Mins  | 6 Kms   |