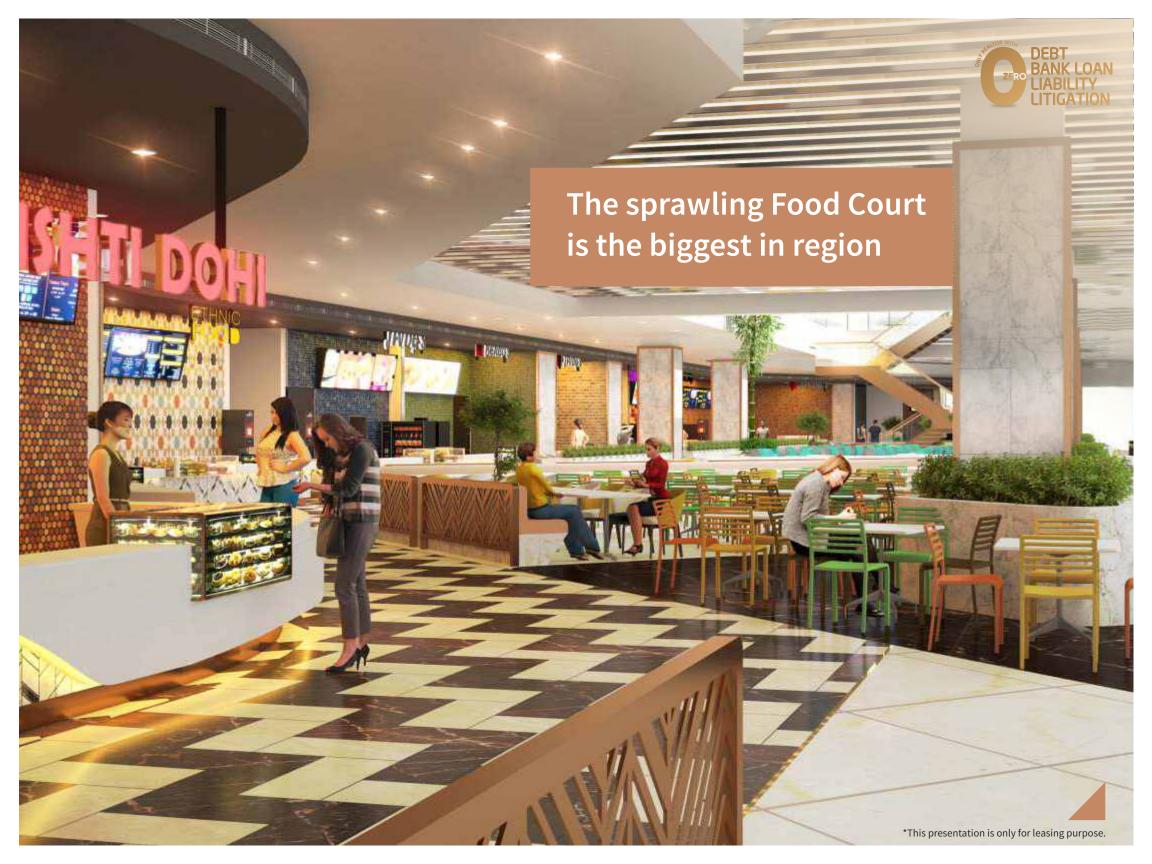

anak Puri and Rohini, Delhi.

Unity Group's tremendous success has been marked by the fact that we are a **'Zero Litigation'** company and we go beyond our role as a real estate developer in order to become a socially responsible corporate. We see limitless possibilities ahead and aim to carve a niche for ourselves as a group, going by our philosophy of transparency, timely deliveries and customer delight.









AMARYLLIS IN KAROL BAGH, DELHI.

VEGAS MALL IN DWARKA, DELHI.







Homeland Heights, the Pride of Punjab, located in Sector 70 Mohali was completed in record 30 months. This has been the best turnaround timefor any luxury project of the region. Over 300 high net worth income group families are living at Homeland Heights.







100% SATISFIED CLIENTELE.





























# **Construction Updates**

(Photos on November, 2020)





# **Construction Updates**

(Photos on November, 2020)















**Construction Updates** 





DISTANCE FROM CP.67, SECTOR 67, MOHALI

| Call Centres/IT Hub   | 0.3 Mins | 0.1 Kms |
|-----------------------|----------|---------|
| ISB University        | 1 Mins   | 0.5 Kms |
| PCA Stadium           | 3 Mins   | 2 Kms   |
| International Airport | 12 Mins  | 6 Kms   |

| Fortis Hospital | 5 Mins  | 1.8 Kms |
|-----------------|---------|---------|
| Tribune Chowk   | 10 Mins | 6 Kms   |
| Elante          | 20 Mins | 10 Kms  |









### HIGH STREET RETAIL

**NEVER ENDING SHOPPING FUN** 

# **MOHALI'S IT/COMMERCIAL HUB**



**ENTERTAINMENT** 

# **STUDIO APARTMENTS**

**SMART LIVING** 

# **OFFICES**

FOR PROFESSIONS U