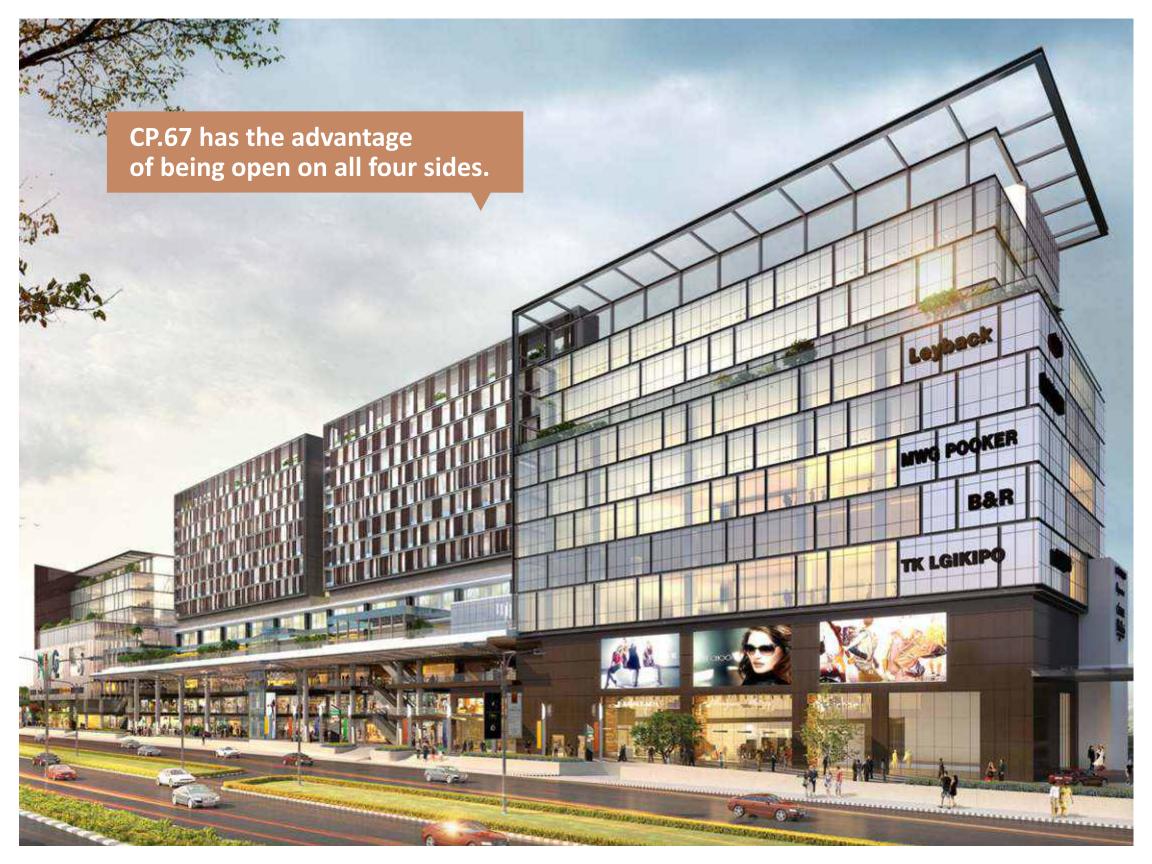

# Architecture and structure

The project is architected by Bentel Associates, the leading architects and interior designers of the world. The structural design has been created by Gian P. Mathur & Associates, the leading civil engineering design firm of the country. CP 67 will also be landscaped by the best greening experts of India. There is ample underground parking space. The terraces of CP 67 shall hold sprawling, breathtaking views of the cityscape, especially, the area in the vicinity of the International Airport.