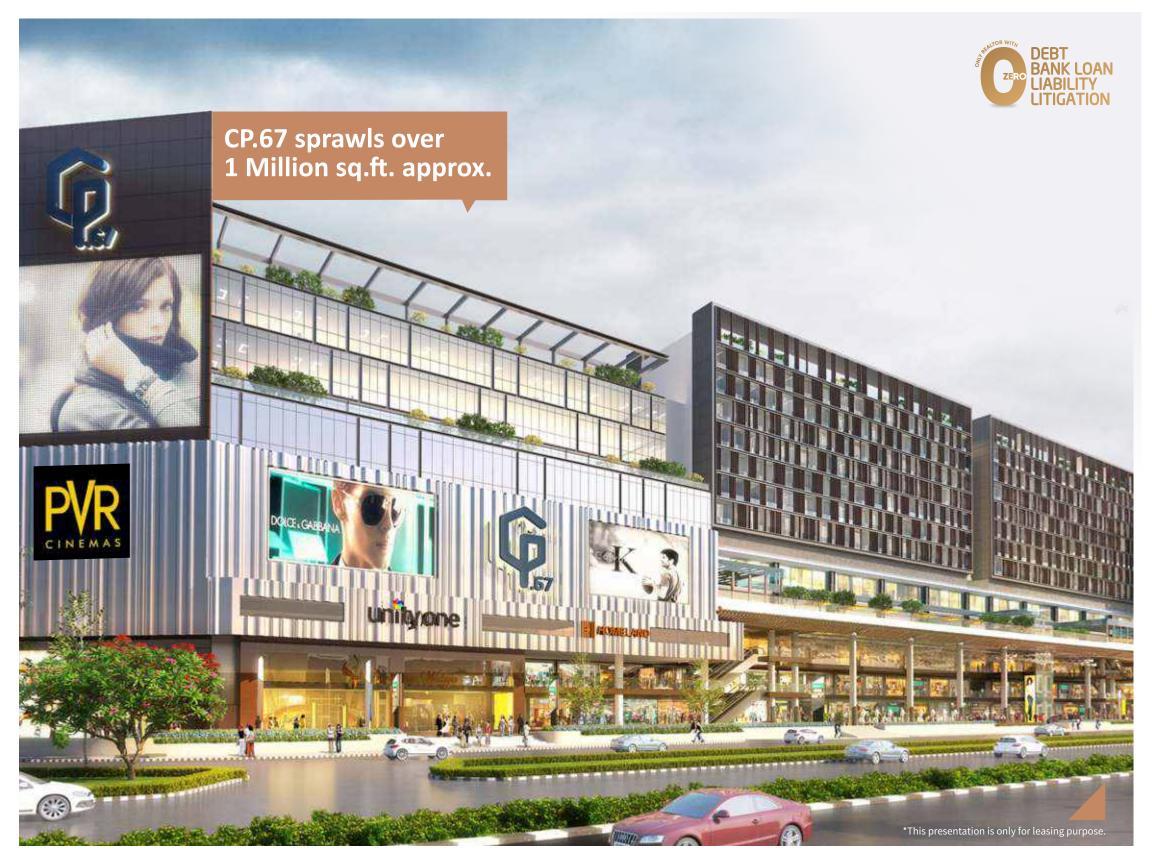

# THE UPCOMING HUB OF COMMERCIAL ACTIVITY >>

The only commercial development on Airport road with facade of 1050ft.

The project is approved by Punjab Real Estate Dev. Authority.

Since 1996, Unity Group has been Building Successes and shaping Delhi's Skyline. Working on the principles of Transparency, Vision and Commitment, we have developed and delivered more than **10 Million Sq Ft** of Commercial, Retail, Hospitality and Institutional Spaces till now. Humbled by the confidence entrusted in us by our customers, investors and well wishers, we have flourished and have delivered more than 100 Real Estate Developments across Delhi.