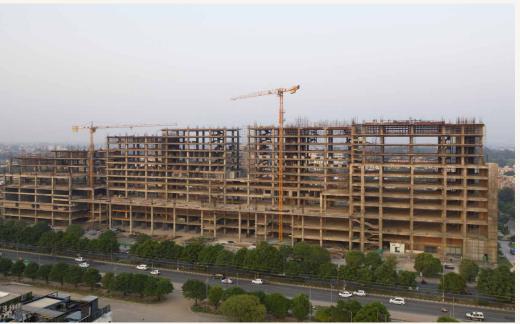

# **Construction Updates**

(Photos on November, 2020)

# **Construction Updates**

(Photos on November, 2020)

**Construction Updates** 

DISTANCE FROM CP.67, SECTOR 67, MOHALI

| Call Centres/IT Hub   | 0.3 Mins | 0.1 Kms |
|-----------------------|----------|---------|
| ISB University        | 1 Mins   | 0.5 Kms |
| PCA Stadium           | 3 Mins   | 2 Kms   |
| International Airport | 12 Mins  | 6 Kms   |