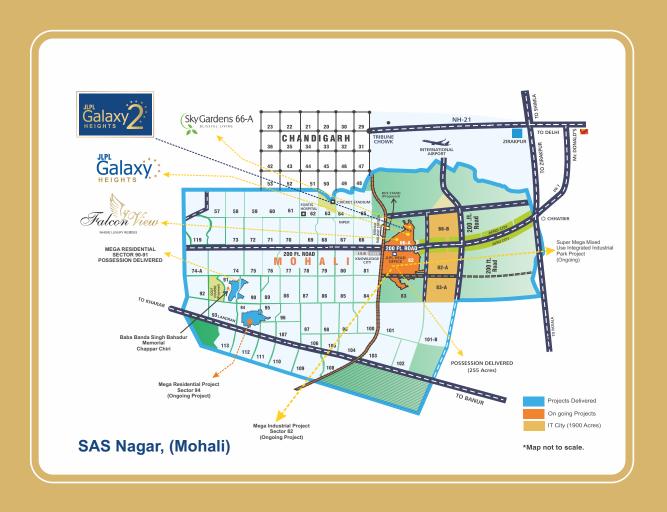

# LOCATION ADVANTAGES

| - 5 Minutes drive to International Airport                            | - Near Infosys Mohali                                     |  |
|-----------------------------------------------------------------------|-----------------------------------------------------------|--|
| - Near Mohali Bus Terminal, (Proposed)                                | - PCA Cricket Stadium & Fortis Hospital within easy reach |  |
| - 12 Minutes drive from ISBT-43, Chandigarh                           | - Adjoining Mohali Railway Station                        |  |
| - Adjacent to GMADA "IT City " (1900 Acres) & "Aero City"(1200 Acres) |                                                           |  |
| - In close vicinity to Amity University                               |                                                           |  |

### LOCATION MAP