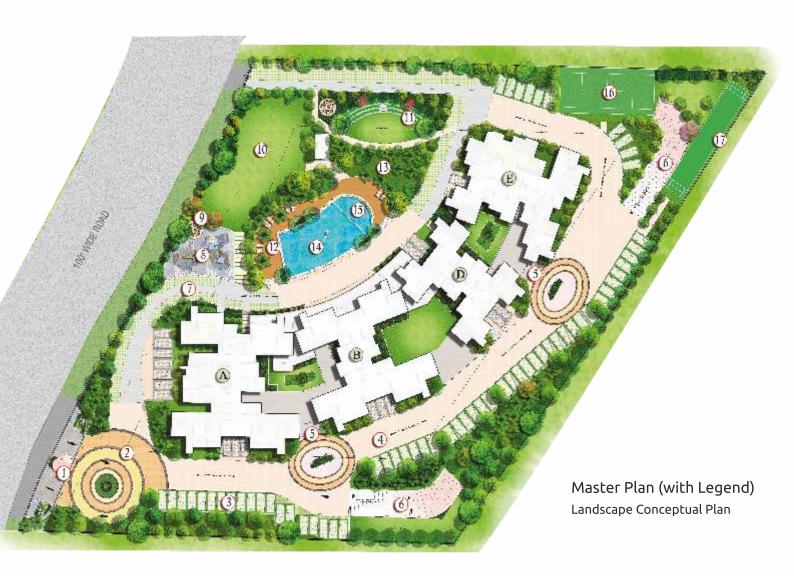

### SITE PLAN

1. Entry /Exit w / Security Cabin

2. Entry Plaza with Round about

3. Parking Area

4. Driveway

5. Tower Drop off Zone

6. Driveway to Basement

7. Fire Engines Access Driveway

8. Children's Play Area

9. Sit Out

10. Grand Lawn

11. Amphitheater

12. Pool Deck

13. Outdoor Gym

14. Swimming Pool

15. Kid's Pool

16. Outdoor Multipurpose Court

17. Box Cricket